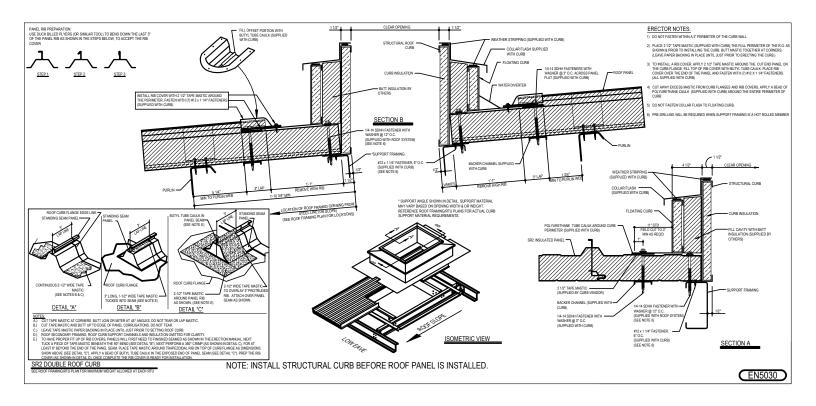

### EN5030 - DOUBLE ROOF CURB

Download the DWG file by clicking here.

Issued: 10.09.20 (MR2020.11) CERTIFIED ERECTION DETAILS Detail Size (W x H): 4 x 2

Issued By: SLF

**SR2 INSULATED ROOF PANELS** 