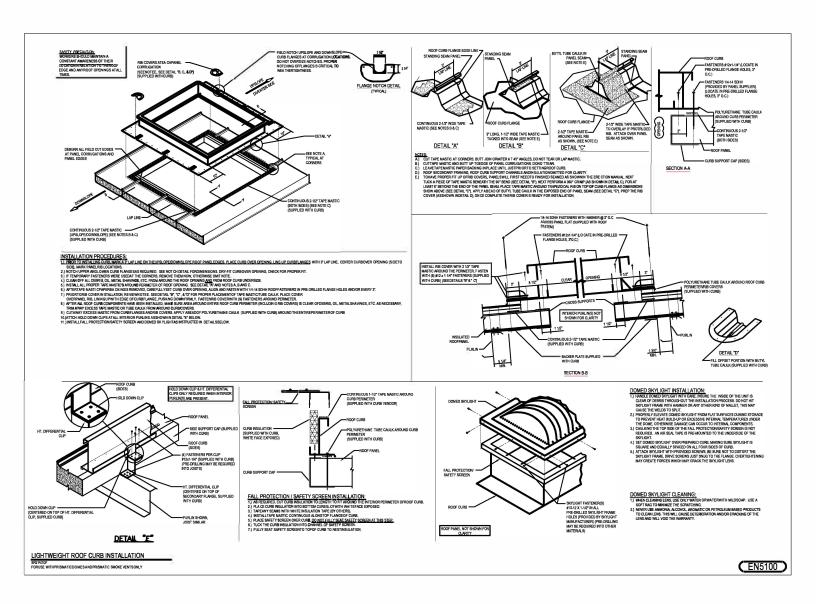

#### **EN5100 - LIGHTWEIGHT ROOF CURB**

Download the DWG file by clicking here.

Issued : 06.01.20 (2020.012) **CERTIFIED ERECTION DETAILS** Detail Size (W x H) : 4 x 3

Issued By: CAH