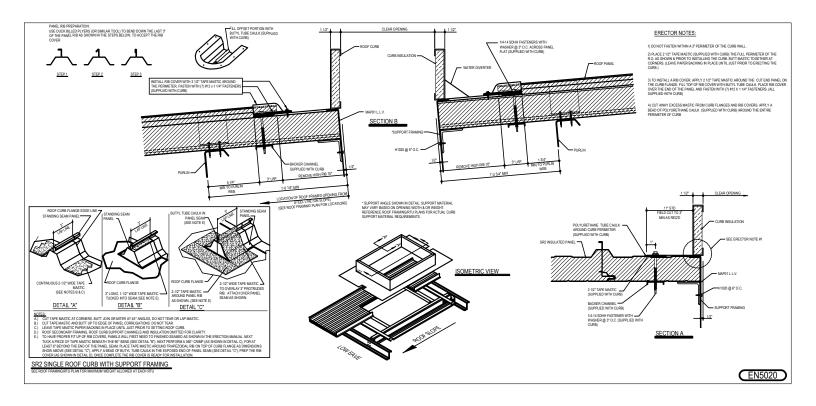

#### EN5020 - SINGLE ROOF CURB WITH SUPPORT FRAMING

Download the DWG file by clicking here.

Issued: 10.09.20 (MR2020.11) CERTIFIED ERECTION DETAILS Detail Size (W x H): 4 x 2

Issued By: SLF

**SR2 INSULATED ROOF PANELS** 