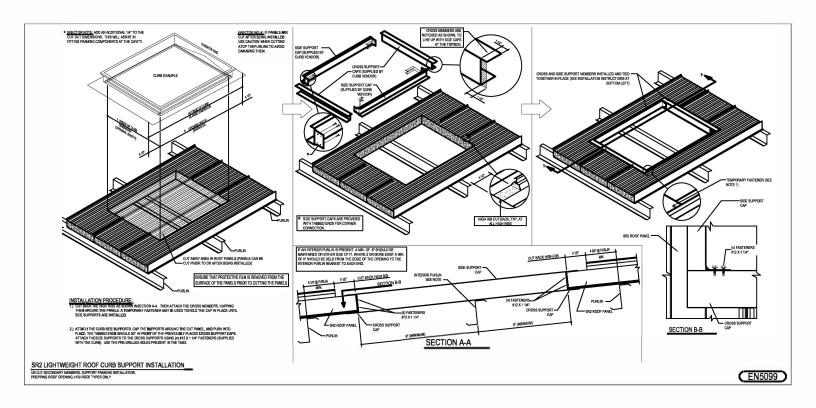

### EN5099 - LIGHTWEIGHT ROOF CURB SUPPORT INSTALLATION

Download the DWG file by clicking here.

lssued : 06.01.20 (2020.012) **CERTIFIED ERECTION DETAILS** Detail Size (W x H) : 4 x 2

Issued By: CAH

**SR2 INSULATED ROOF PANELS** 